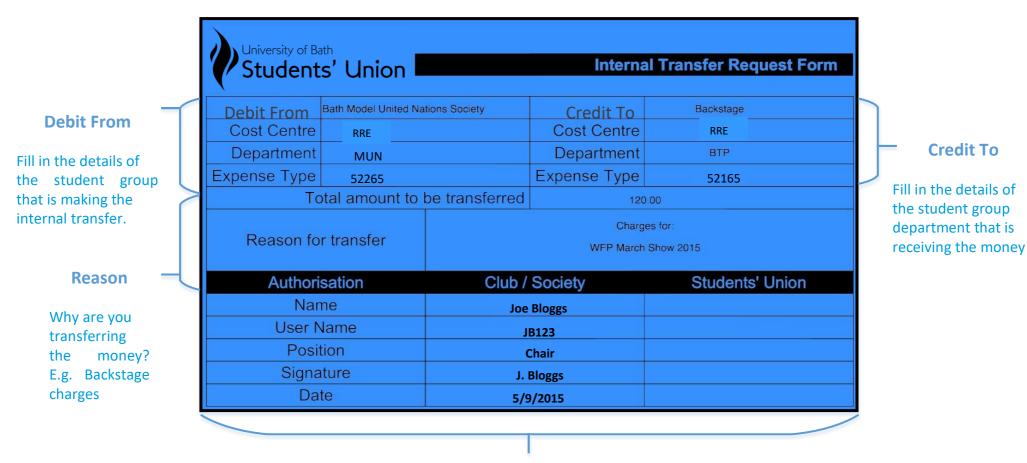

## **Blue Forms**

Filling in a blue form is a way of processing an internal transfer. Blue forms can only be authorised by a student group chair or treasurer of the group making the payment. They must then be countersigned, for more information on this refer to the Processing Forms page. If you are unsure when to use a blue form, follow the diagram on the Outgoing Payment page or contact your exec area treasurer. All blue forms should use the SU Internal Recharge ending in 65.

## Authorisation

THE SU UNIVERSITY OF BATH

Only the activity group Chair and Treasurer can authorise forms. Please fill in your details clearly. The Authorisation should be signed by the activity group making the payment.

## Blue Forms