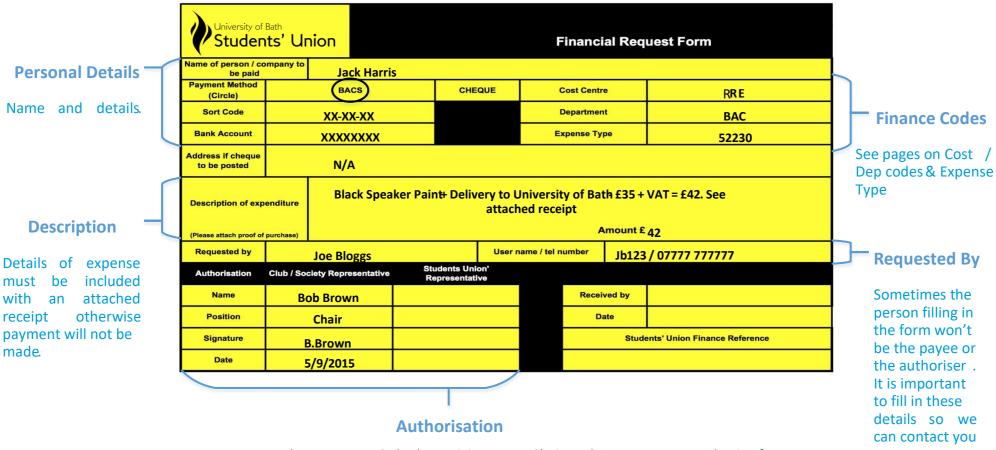

## Yellow Forms

Filling in a yellow form is a way of processing an outgoing payment, either by BACS or Cheque.

Yellow forms can only be authorised by a student group chair or treasurer. They must then be countersigned, for more information on this refer to the Processing Forms page. If you are unsure when to use a yellow form, follow the diagram on the Outgoing Payments page or contact your exec area treasurer.

there are any Only the activity group Chair and Treasurer can authorise forms. problems

Please fill in your details clearly. NOTE! You can't authorise a payment to yourself. The Students Union Representative section is filled out by the area exec treasurer.