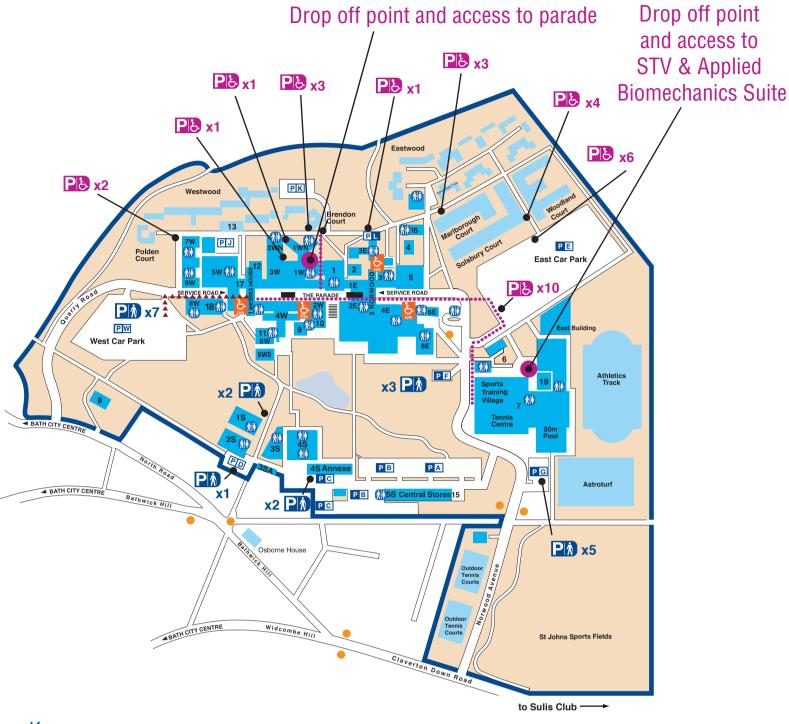

## Key

|        |                                                   | 0112 0111211 011211                        |
|--------|---------------------------------------------------|--------------------------------------------|
|        | CENTRAL ADMINISTRATION                            | FACULTY ADMINISTRATION                     |
| 4W     |                                                   | Faculty of Science                         |
|        | University Secretary's Office                     | Faculty of Engineering & Design            |
|        | Admissions 1W 1WN                                 |                                            |
|        | Finance                                           | School of Management                       |
|        | Human Resources                                   |                                            |
|        | Registry                                          | DEPARTMENTS                                |
|        | Graduate Centre 4E 6E                             | Architecture & Civil Engineering           |
|        |                                                   | Biology & Biochemistry                     |
|        | international office                              | BUCS                                       |
|        | Development & Alumni Relations                    | Chemical Engineering                       |
|        |                                                   | Chemistry                                  |
|        |                                                   | Computer Science                           |
|        |                                                   | Economics                                  |
|        | AMENUTIES & Comisson 1W 1WN                       | Education                                  |
| ihrary | AMENITIES & Services Security and Enquiries 2E 4E | Electronic & Electrical Engineering        |
|        | Security and Enquiries                            | European Studies & Modern Languages        |
|        | Library                                           | Management                                 |
|        | Chapianicy Centre                                 | Mathematical Sciences                      |
|        | Students Union                                    | Mechanical Engineering (Sports Engineering |
|        |                                                   | Natural Sciences                           |
|        | I DUITUETS SPOTES FIAII                           | Pharmacy & Pharmacology                    |
|        | AILS DAIL & AILS LECTUIE THEATIE (TOTA)           | Physics                                    |
|        | Oports framing vinage                             | Psychology                                 |
|        | Micalda, Bolitai Collic                           | Social & Policy Sciences                   |
|        | Onivorsity rian                                   | Sport & Exercise Science                   |
| 10     | Lovoi i Gaio, i aidao bai,                        | School for Health                          |
| 11     | Student Accommodation Office  Offices             | Oction for Floatin                         |
|        | Post Office, Banks & Shops                        | ACCOMMODATION                              |
|        | Accommodation Services Centre                     | Norwood House                              |
|        | 6 West South                                      | Polden Court                               |
| 15     | Central Stores                                    | Westwood                                   |
| 16     | Estates                                           | Brendon Court                              |
| 18     | Design Imaging and Print                          |                                            |
| 19     | Applied Biomechanics Suite                        | Eastwood                                   |
| NH     | Careers Advisory Service                          | Marlborough Court                          |
| 4W     | 4 West Café                                       | Solsbury Court                             |
| 1E     | ICIA                                              | Osborne House                              |
| twood  | Westwood Nursery                                  | Woodland Court                             |
|        |                                                   |                                            |