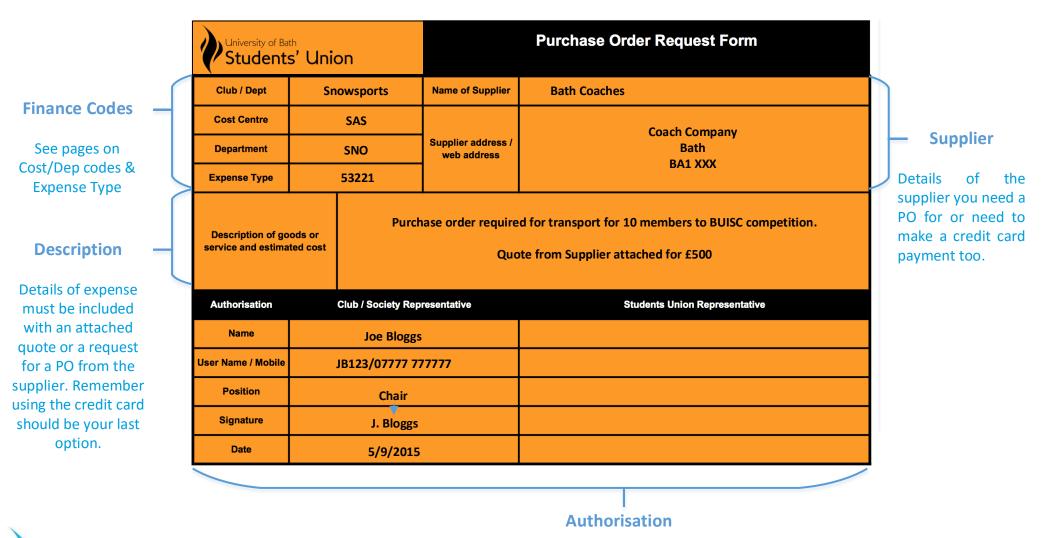

Filling in an orange form is a way of processing an outgoing payment by credit card, or can be used to issue a purchase order number to a supplier. Orange forms can only be authorised by a student group chair or treasurer. They must then be countersigned, for more information on this refer to the "Processing Forms" page. If you are unsure when to use an orange form follow the diagram on the "Outgoing Payments" page or contact your exec area treasurer.

## **Orange Forms**

University of Bath Only the activity group Chair and Treasurer can authorise forms. Please fill in your details clearly. NOTE! You can't authorise a payment to yourself. The Students Union' Representative section is filled out by the area exec treasurer.