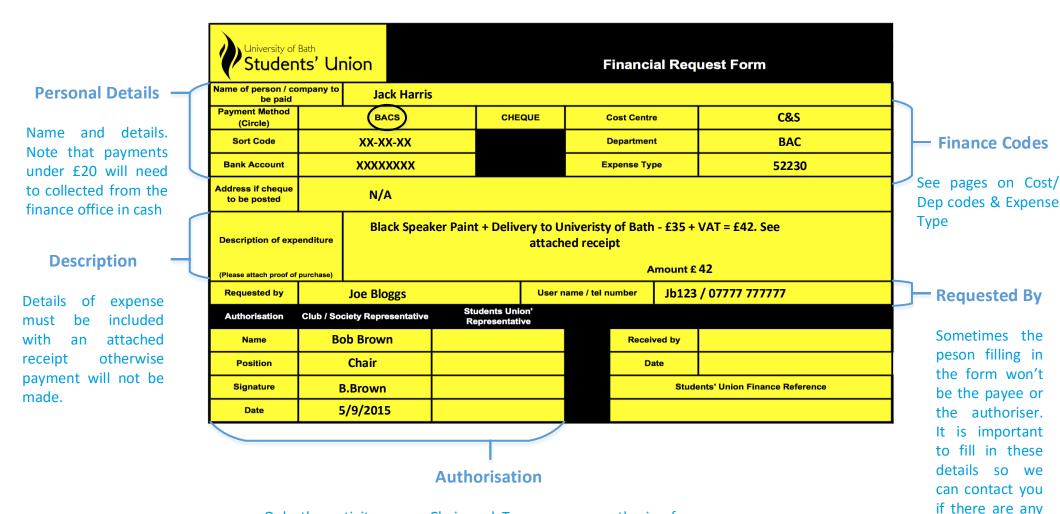

## Yellow Forms

Filling in a yellow form is a way of processing an outgoing payment, either by BACS, Cheque or for less than £20 by cash at the finance office. Yellow forms can only be authorised by a student group chair or treasurer. They must then be countersigned, for more information on this refer to the "Processing Forms" page. If you are unsure when to use a yellow form follow the diagram on the "Outgoing Payments" page or contact your exec area treasurer.

Only the activity group Chair and Treasurer can authorise forms. Please fill in your details clearly. NOTE! You can't authorise a payment to yourself. The Students Union' Representative section is filled out by the area exec treasurer.