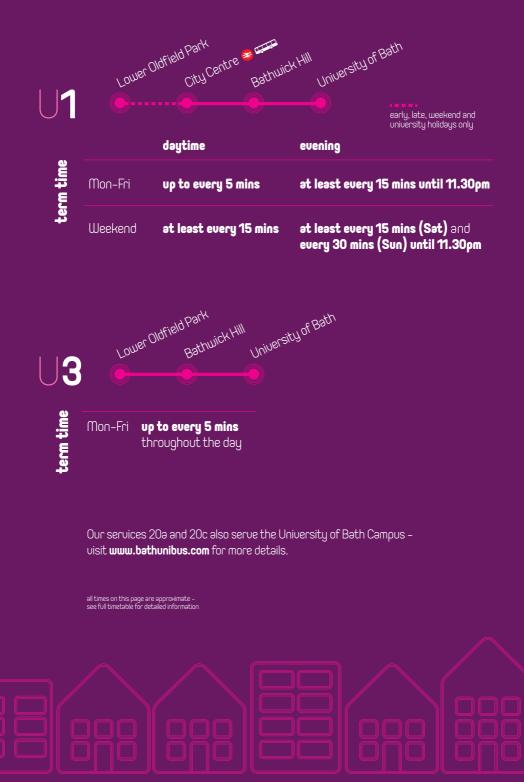

ickets

for travel on any First Bus service in Bath including Bath Unibus services U1 & U3, Bristol, North East Somerset, South Gloucestershire, the west of Wiltshire and the Mendips.

|                                              | on the app     | on bus         |
|----------------------------------------------|----------------|----------------|
| dəy                                          | E <b>4.60</b>  | E <b>4.90</b>  |
| week                                         | E <b>16.95</b> | E <b>18.20</b> |
| month                                        | E <b>61.60</b> |                |
| <b>Uni year</b><br>19 Sep 2020 - 28 May 2021 | E <b>379</b>   |                |
| year                                         | E <b>647</b>   |                |

10 journey

£15 app exclusive







Uisit us at the uirtual freshers' fair for a chance to win a year's free travel, plus lots of other great prizes...

firstgroup.com/bathunifreshers



## keep up to date

follow us on twitter **Obathunibus** for service and traffic updates

# want to chat?

email **bath-uni.feedback@firstgroup.com** with any questions or comments about Bath Unibus services



bathunibus.com