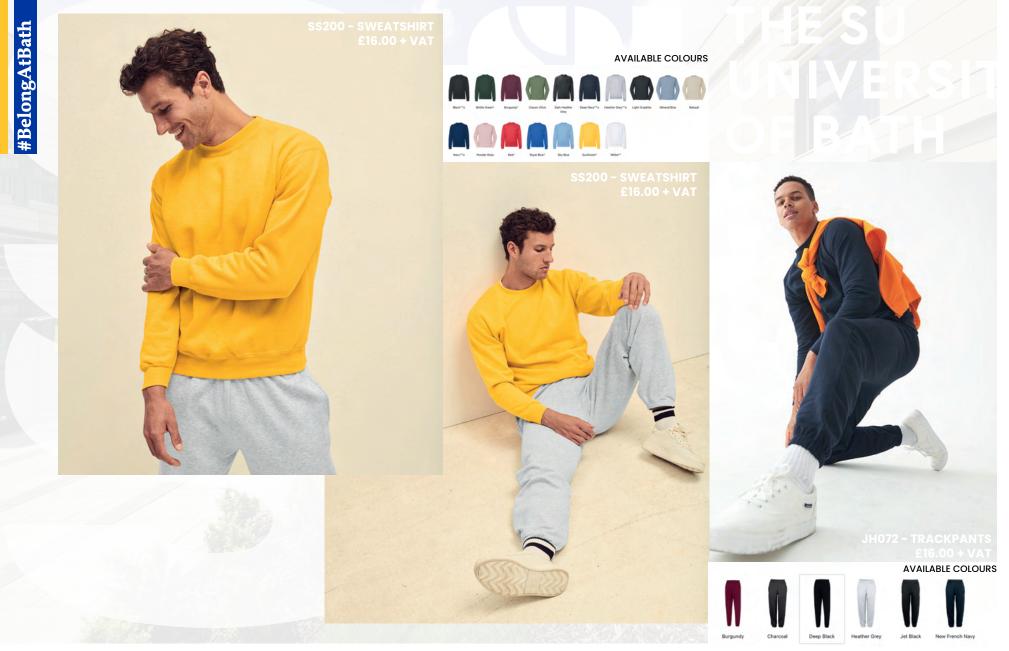

# THE SU UNIVERSITY OF BATH

#BelongAtBath





































E BATH

AVAILABLE COLOURS

## YOUR SOCIETY YOUR WAY MIX AND MATCH YOUR LOGO PLACEMENTS AND

- LEFT CHEST YOUR EMBROIDERED LOGO
- LEFT CHEST ABOVE LOGO OPTION OF INITIALS
- LEFT CHEST BELOW LOGO OPTION OF COMMITTEE POSITION

**OPTIONAL EXTRAS TO CREATE YOUR LOOK** 

- LEFT SLEEVE PRINTED SU LOGO
- RIGHT CHEST OPTIONAL ADDITIONAL LOGO OR INITIALS
- RIGHT ARM OPTIONAL ADDITIONAL LOGO
- FRONT CHEST OPTIONAL ADDITIONAL LOGO
- REVERSE UPPER BACK OPTIONAL LARGE PRINT COMMITTEE POSITIONS, SHOW NAMES, EVENT NAMES ETC.

PLEASE NOTE, ADDITIONAL/OPTIONAL PRINTS AND EMBROIDERIES WILL INCUR AN EXTRA COST



**FRONT VIEW**