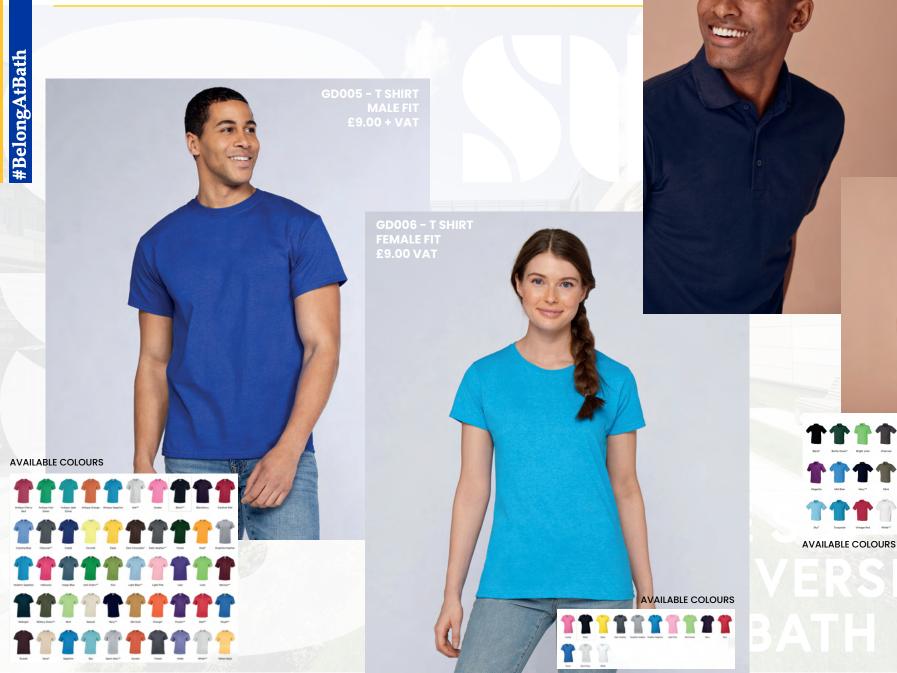

# THE SU UNIVERSITY OF BATH

#BelongAtBath





































E BATH

AVAILABLE COLOURS

## YOUR SOCIETY YOUR WAY MIX AND MATCH YOUR LOGO PLACEMENTS AND

- LEFT CHEST YOUR EMBROIDERED LOGO
- LEFT CHEST ABOVE LOGO OPTION OF INITIALS
- LEFT CHEST BELOW LOGO OPTION OF COMMITTEE POSITION

**OPTIONAL EXTRAS TO CREATE YOUR LOOK** 

- LEFT SLEEVE PRINTED SU LOGO
- RIGHT CHEST OPTIONAL ADDITIONAL LOGO OR INITIALS
- RIGHT ARM OPTIONAL ADDITIONAL LOGO
- FRONT CHEST OPTIONAL ADDITIONAL LOGO
- REVERSE UPPER BACK OPTIONAL LARGE PRINT COMMITTEE POSITIONS, SHOW NAMES, EVENT NAMES ETC.

PLEASE NOTE, ADDITIONAL/OPTIONAL PRINTS AND EMBROIDERIES WILL INCUR AN EXTRA COST



**FRONT VIEW**