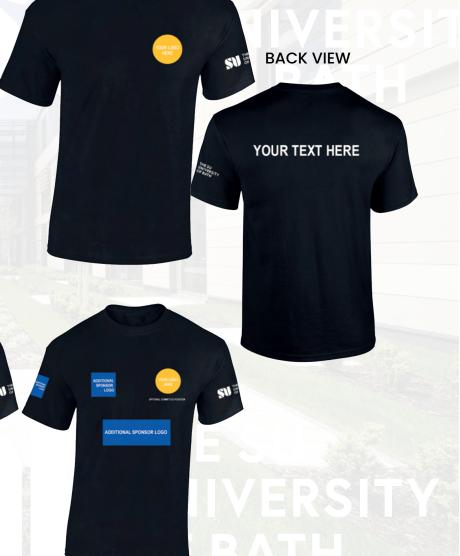

## YOUR SOCIETY YOUR WAY MIX AND MATCH YOUR LOGO PLACEMENTS AND

- LEFT CHEST YOUR EMBROIDERED LOGO
- LEFT CHEST ABOVE LOGO OPTION OF INITIALS
- LEFT CHEST BELOW LOGO OPTION OF COMMITTEE POSITION

**OPTIONAL EXTRAS TO CREATE YOUR LOOK** 

- LEFT SLEEVE PRINTED SU LOGO
- RIGHT CHEST OPTIONAL ADDITIONAL LOGO OR INITIALS
- RIGHT ARM OPTIONAL ADDITIONAL LOGO
- FRONT CHEST OPTIONAL ADDITIONAL LOGO
- REVERSE UPPER BACK OPTIONAL LARGE PRINT COMMITTEE POSITIONS, SHOW NAMES, EVENT NAMES ETC.

PLEASE NOTE, ADDITIONAL/OPTIONAL PRINTS AND EMBROIDERIES WILL INCUR AN EXTRA COST

**FRONT VIEW** 