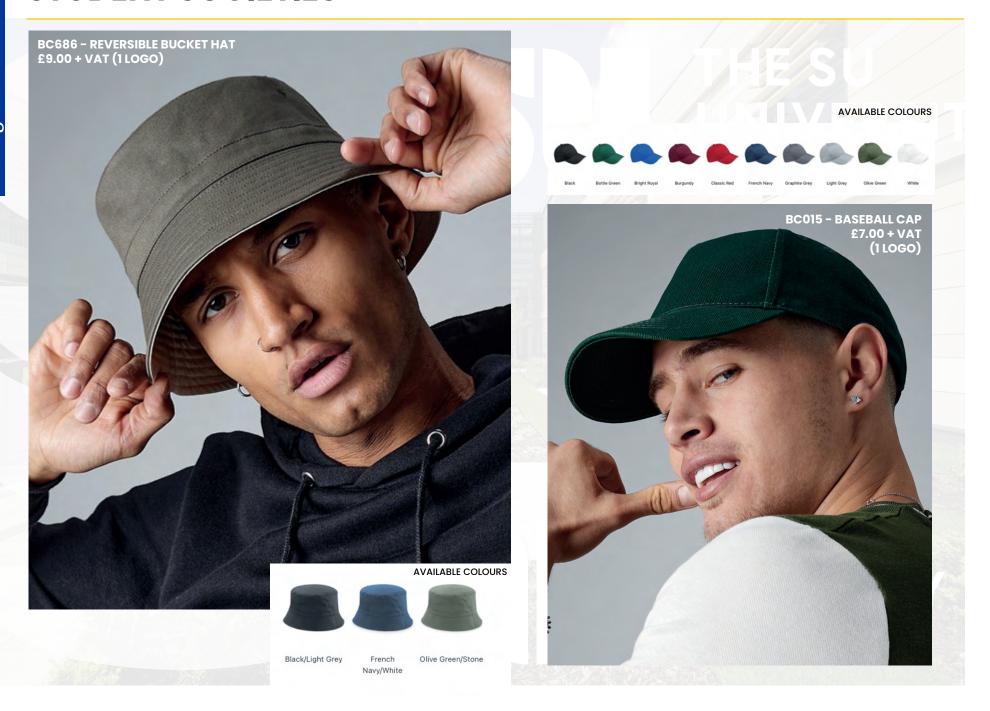

# THE SU UNIVERSITY OF BATH

#BelongAtBath





































E BATH

AVAILABLE COLOURS

## YOUR SOCIETY YOUR WAY MIX AND MATCH YOUR LOGO PLACEMENTS AND

- LEFT CHEST YOUR EMBROIDERED LOGO
- LEFT CHEST ABOVE LOGO OPTION OF INITIALS
- LEFT CHEST BELOW LOGO OPTION OF COMMITTEE POSITION

**OPTIONAL EXTRAS TO CREATE YOUR LOOK** 

- LEFT SLEEVE PRINTED SU LOGO
- RIGHT CHEST OPTIONAL ADDITIONAL LOGO OR INITIALS
- RIGHT ARM OPTIONAL ADDITIONAL LOGO
- FRONT CHEST OPTIONAL ADDITIONAL LOGO
- REVERSE UPPER BACK OPTIONAL LARGE PRINT COMMITTEE POSITIONS, SHOW NAMES, EVENT NAMES ETC.

PLEASE NOTE, ADDITIONAL/OPTIONAL PRINTS AND EMBROIDERIES WILL INCUR AN EXTRA COST



**FRONT VIEW**