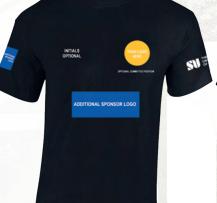

## YOUR SOCIETY YOUR WAY MIX AND MATCH YOUR LOGO PLACEMENTS AND

- LEFT CHEST YOUR EMBROIDERED LOGO
- LEFT CHEST ABOVE LOGO OPTION OF INITIALS
- LEFT CHEST BELOW LOGO OPTION OF COMMITTEE POSITION

**OPTIONAL EXTRAS TO CREATE YOUR LOOK** 

- LEFT SLEEVE PRINTED SU LOGO
- RIGHT CHEST OPTIONAL ADDITIONAL LOGO OR INITIALS
- RIGHT ARM OPTIONAL ADDITIONAL LOGO
- FRONT CHEST OPTIONAL ADDITIONAL LOGO
- REVERSE UPPER BACK OPTIONAL LARGE PRINT COMMITTEE POSITIONS, SHOW NAMES, EVENT NAMES ETC.

PLEASE NOTE, ADDITIONAL/OPTIONAL PRINTS AND EMBROIDERIES WILL INCUR AN EXTRA COST

**FRONT VIEW** 