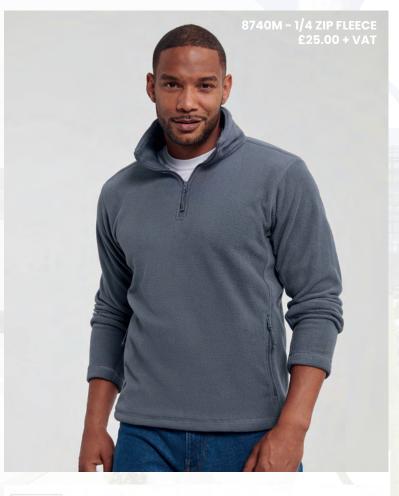

# THE SU UNIVERSITY OF BATH

#BelongAtBath





































E BATH

AVAILABLE COLOURS

## YOUR SOCIETY YOUR WAY MIX AND MATCH YOUR LOGO PLACEMENTS AND

- LEFT CHEST YOUR EMBROIDERED LOGO
- LEFT CHEST ABOVE LOGO OPTION OF INITIALS
- LEFT CHEST BELOW LOGO OPTION OF COMMITTEE POSITION

**OPTIONAL EXTRAS TO CREATE YOUR LOOK** 

- LEFT SLEEVE PRINTED SU LOGO
- RIGHT CHEST OPTIONAL ADDITIONAL LOGO OR INITIALS
- RIGHT ARM OPTIONAL ADDITIONAL LOGO
- FRONT CHEST OPTIONAL ADDITIONAL LOGO
- REVERSE UPPER BACK OPTIONAL LARGE PRINT COMMITTEE POSITIONS, SHOW NAMES, EVENT NAMES ETC.

PLEASE NOTE, ADDITIONAL/OPTIONAL PRINTS AND EMBROIDERIES WILL INCUR AN EXTRA COST



**FRONT VIEW**