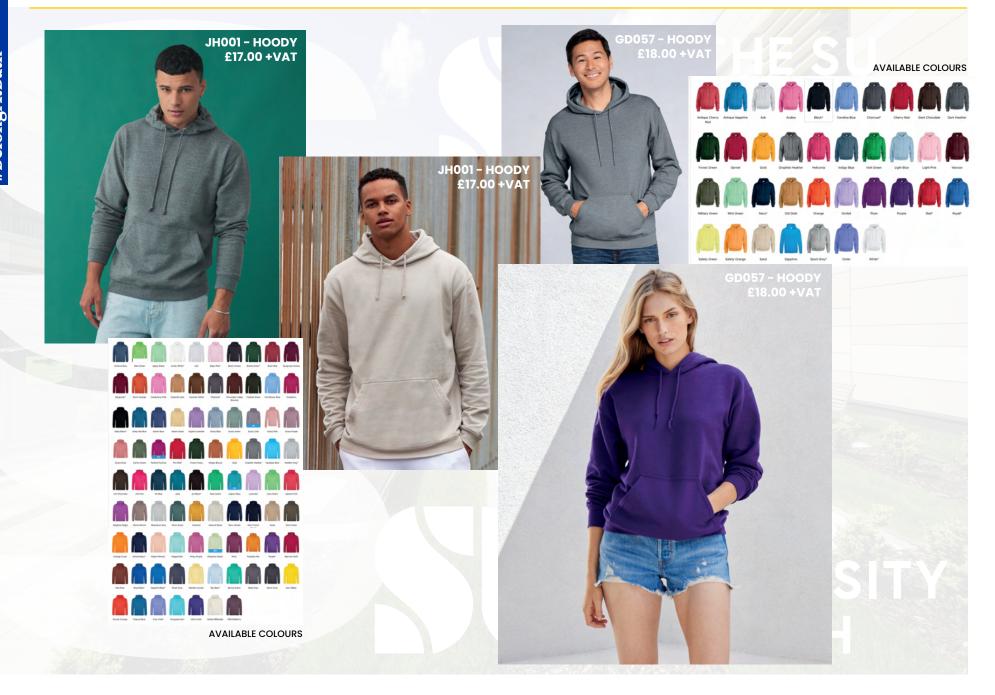

# THE SU UNIVERSITY OF BATH

#BelongAtBath





































E BATH

AVAILABLE COLOURS

## YOUR SOCIETY YOUR WAY MIX AND MATCH YOUR LOGO PLACEMENTS AND

- LEFT CHEST YOUR EMBROIDERED LOGO
- LEFT CHEST ABOVE LOGO OPTION OF INITIALS
- LEFT CHEST BELOW LOGO OPTION OF COMMITTEE POSITION

**OPTIONAL EXTRAS TO CREATE YOUR LOOK** 

- LEFT SLEEVE PRINTED SU LOGO
- RIGHT CHEST OPTIONAL ADDITIONAL LOGO OR INITIALS
- RIGHT ARM OPTIONAL ADDITIONAL LOGO
- FRONT CHEST OPTIONAL ADDITIONAL LOGO
- REVERSE UPPER BACK OPTIONAL LARGE PRINT COMMITTEE POSITIONS, SHOW NAMES, EVENT NAMES ETC.

PLEASE NOTE, ADDITIONAL/OPTIONAL PRINTS AND EMBROIDERIES WILL INCUR AN EXTRA COST



**FRONT VIEW**