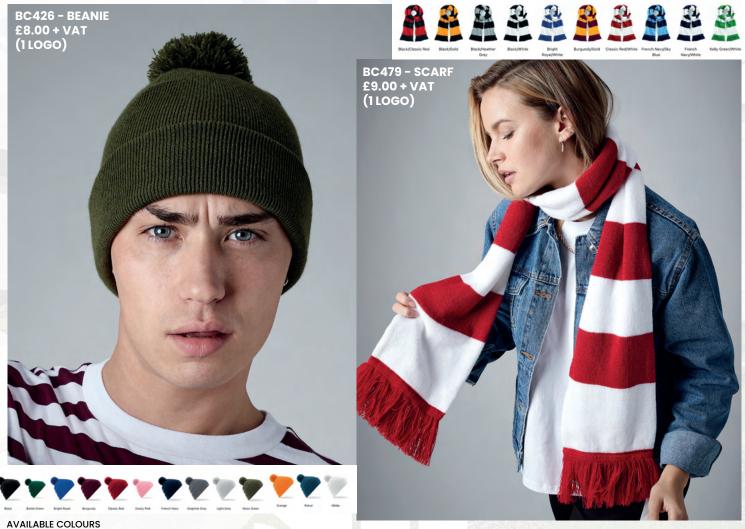

# THE SU UNIVERSITY OF BATH

#BelongAtBath





































E BATH

AVAILABLE COLOURS

## YOUR SOCIETY YOUR WAY MIX AND MATCH YOUR LOGO PLACEMENTS AND

- LEFT CHEST YOUR EMBROIDERED LOGO
- LEFT CHEST ABOVE LOGO OPTION OF INITIALS
- LEFT CHEST BELOW LOGO OPTION OF COMMITTEE POSITION

**OPTIONAL EXTRAS TO CREATE YOUR LOOK** 

- LEFT SLEEVE PRINTED SU LOGO
- RIGHT CHEST OPTIONAL ADDITIONAL LOGO OR INITIALS
- RIGHT ARM OPTIONAL ADDITIONAL LOGO
- FRONT CHEST OPTIONAL ADDITIONAL LOGO
- REVERSE UPPER BACK OPTIONAL LARGE PRINT COMMITTEE POSITIONS, SHOW NAMES, EVENT NAMES ETC.

PLEASE NOTE, ADDITIONAL/OPTIONAL PRINTS AND EMBROIDERIES WILL INCUR AN EXTRA COST



**FRONT VIEW**