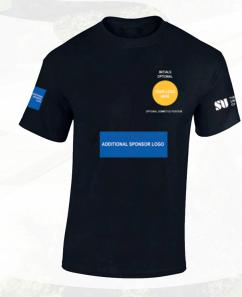

## YOUR SOCIETY YOUR WAY MIX AND MATCH YOUR LOGO PLACEMENTS AND

- LEFT CHEST YOUR EMBROIDERED LOGO
- LEFT CHEST ABOVE LOGO OPTION OF INITIALS
- LEFT CHEST BELOW LOGO OPTION OF COMMITTEE POSITION

**OPTIONAL EXTRAS TO CREATE YOUR LOOK** 

- LEFT SLEEVE PRINTED SU LOGO
- RIGHT CHEST OPTIONAL ADDITIONAL LOGO OR INITIALS
- RIGHT ARM OPTIONAL ADDITIONAL LOGO
- FRONT CHEST OPTIONAL ADDITIONAL LOGO
- REVERSE UPPER BACK OPTIONAL LARGE PRINT COMMITTEE POSITIONS, SHOW NAMES, EVENT NAMES ETC.

PLEASE NOTE, ADDITIONAL/OPTIONAL PRINTS AND EMBROIDERIES WILL INCUR AN EXTRA COST

**FRONT VIEW** 